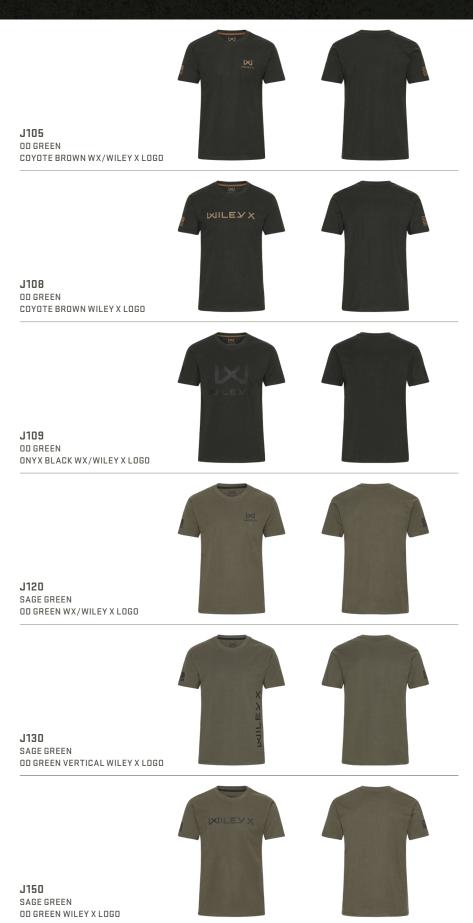

# WX CANYON

With inspiration from the army's green military uniforms, the grey tones of the urban lifestyle and the green and tan colors of the outdoor world, you get a ton of options with the WX Canyon t-shirts.

The t-shirt is made of 60% cotton and 40% polyester, which ensures you a nice, soft quality with maximized comfort. It is designed with a large, vertical Wiley X contrast logo on the front left side of the t-shirt and a WX flag label at the hem of the t-shirt. On the right sleeve the model features a print of a US assault flag, meaning that the stars of the flag points ahead, illustrating the movement of the flag, just as it is the case on American uniforms.

## MORE DETAILS

- Crew neckline
- Double layered neck ribbing
- Shoulder and neck band
- Short sleeves
- Quick dry quality
- OEKO-TEX® Standard 100 certified
- EU REACH Directive compliant
- Regular fit
- The size specification matches EU sizes